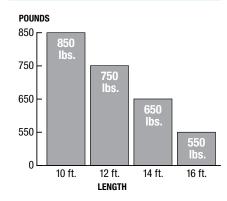

Precision machined all-metal gear drive

Rated for gates up to 16 ft. in length or weighing up to 850 lbs.

GEAR REDUCTION

**RECOMMENDED CAPACITIES** 

**LiftMaster** 

DATA SHEET SWING GATE OPERATOR

#### CAPACITY