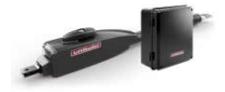

# LA400PKGUL SWING GATE OPERATOR

SECTION 32 31 00

Precision machined all-metal gear drive

Rated for gates up to 16 ft. in length or weighing up to 850 lbs.

GEAR REDUCTION

**RECOMMENDED CAPACITIES** 

**LiftMaster** 

DATA SHEET SWING GATE OPERATOR

# LA400PKGUL SWING GATE OPERATOR