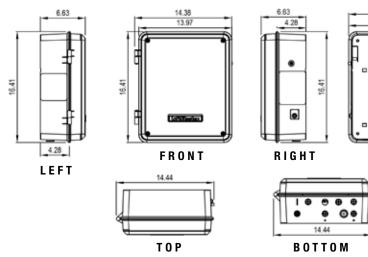

#### DIMENSIONS

\*Attached to gate post. \*\*Attached to gate.

#### ACTUATING ARM

14.38

13.79

BACK

16.41