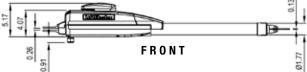

control box 13 lbs.; includes (2) 7Ah batteries<br>2 years<br>-4°F (-20°C) to 140°F (60°C) |
| OPERATOR SPEED<br>POWER<br>ACCESSORY POWER<br>OPERATOR WEIGHT<br>WARRANTY<br>TEMPERATURE SPECIFICATIONS<br>UL USAGE CLASSIFICATION | 120/230VAC single phase<br>24VDC 500mA output; switched and unswitched power<br>Actuator arm 19 lbs.; standard control box 13 lbs.; includes (2) 7Ah batteries<br>2 years<br>-4°F (-20°C) to 140°F (60°C) |

Precision machined all-metal gear drive

Rated for gates up to 16 ft. in length or weighing up to 850 lbs.

GEAR REDUCTION

**RECOMMENDED CAPACITIES** 

**LiftMaster** 

DATA SHEET SWING GATE OPERATOR

# LA400PKGUL SWING GATE OPERATOR

### SECTION 32 31 00

#### DIMENSIONS



\*Attached to gate post. \*\*Attached to gate.

#### ACTUATING ARM

14.38

13.79

BACK







16.41





#### CAPACITY



## **LiftMaster**