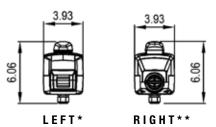

hase<br>24VDC 500mA output; switched and unswitched power<br>Actuator arm 19 lbs.; standard control box 13 lbs.; includes (2) 7Ah batteries<br>2 years<br>-4°F (-20°C) to 140°F (60°C) |
| OPERATOR SPEED<br>POWER<br>ACCESSORY POWER<br>OPERATOR WEIGHT<br>WARRANTY<br>TEMPERATURE SPECIFICATIONS<br>UL USAGE CLASSIFICATION | 120/230VAC single phase<br>24VDC 500mA output; switched and unswitched power<br>Actuator arm 19 lbs.; standard control box 13 lbs.; includes (2) 7Ah batteries<br>2 years<br>-4°F (-20°C) to 140°F (60°C) |

Precision machined all-metal gear drive

Rated for gates up to 16 ft. in length or weighing up to 850 lbs.

GEAR REDUCTION

**RECOMMENDED CAPACITIES** 

**LiftMaster** 

DATA SHEET SWING GATE OPERATOR

# LA400PKGUL SWING GATE OPERATOR

### SECTION 32 31 00

#### DIMENSIONS



\*Attached to gate post. \*\*Attached to gate.

#### ACTUATING ARM

14.38

13.79

BACK







16.41





#### CAPACITY



## **LiftMaster**