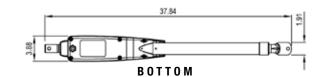

ntrol box 13 lbs.; includes (2) 7Ah batteries<br>2 years<br>-4°F (-20°C) to 140°F (60°C) |
| OPERATOR SPEED<br>POWER<br>ACCESSORY POWER<br>OPERATOR WEIGHT<br>WARRANTY<br>TEMPERATURE SPECIFICATIONS<br>UL USAGE CLASSIFICATION | 120/230VAC single phase<br>24VDC 500mA output; switched and unswitched power<br>Actuator arm 19 lbs.; standard control box 13 lbs.; includes (2) 7Ah batteries<br>2 years<br>-4°F (-20°C) to 140°F (60°C) |

Precision machined all-metal gear drive

Rated for gates up to 16 ft. in length or weighing up to 850 lbs.

GEAR REDUCTION

**RECOMMENDED CAPACITIES** 

**LiftMaster** 

DATA SHEET SWING GATE OPERATOR

# LA400PKGUL SWING GATE OPERATOR

### SECTION 32 31 00

#### DIMENSIONS



\*Attached to gate post. \*\*Attached to gate.

#### ACTUATING ARM

14.38

13.79

BACK







16.41





#### CAPACITY



## **LiftMaster**