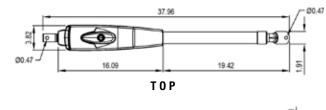

d control box 13 lbs.; includes (2) 7Ah batteries<br>2 years<br>-4°F (-20°C) to 140°F (60°C) |
| OPERATOR SPEED<br>POWER<br>ACCESSORY POWER<br>OPERATOR WEIGHT<br>WARRANTY<br>TEMPERATURE SPECIFICATIONS<br>UL USAGE CLASSIFICATION | 120/230VAC single phase<br>24VDC 500mA output; switched and unswitched power<br>Actuator arm 19 lbs.; standard control box 13 lbs.; includes (2) 7Ah batteries<br>2 years<br>-4°F (-20°C) to 140°F (60°C) |

Precision machined all-metal gear drive

Rated for gates up to 16 ft. in length or weighing up to 850 lbs.

GEAR REDUCTION

**RECOMMENDED CAPACITIES** 

**LiftMaster** 

DATA SHEET SWING GATE OPERATOR

# LA400PKGUL SWING GATE OPERATOR

### SECTION 32 31 00

#### DIMENSIONS



\*Attached to gate post. \*\*Attached to gate.

#### ACTUATING ARM

14.38

13.79

BACK







16.41





#### CAPACITY



## **LiftMaster**